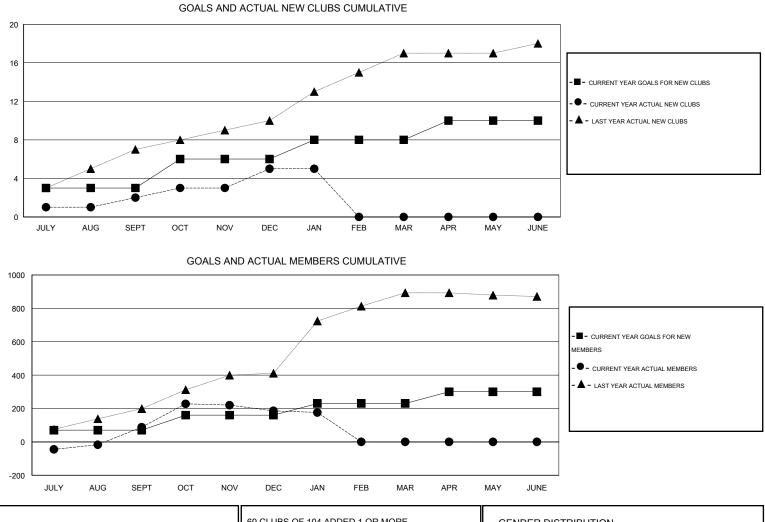

## Mahesh Pasqual GMT.

| GMT: Mahesh           | n Pasqual        |                     | LOCATIO                    | INDIA                       |                       |                    |                       |                              | GMT CA 6                    |
|-----------------------|------------------|---------------------|----------------------------|-----------------------------|-----------------------|--------------------|-----------------------|------------------------------|-----------------------------|
| -                     |                  | Clubs               |                            |                             | Members               |                    |                       |                              |                             |
| RESULTS FOR 2013-2014 |                  |                     |                            |                             | RESULTS FOR 2013-2014 |                    |                       |                              |                             |
| QUARTER               | NEW CLUB<br>GOAL | ACTUAL NEW<br>CLUBS | ACTUAL<br>DROPPED<br>CLUBS | ACTUAL NET<br>GAIN/<br>LOSS | QUARTER               | NEW MEMBER<br>GOAL | ACTUAL NEW<br>MEMBERS | ACTUAL<br>DROPPED<br>MEMBERS | ACTUAL NET<br>GAIN/<br>LOSS |
| JULY/AUG/SEPT         | 3                | 2                   | 0                          | 2                           | JULY/AUG/SEPT         | 70                 | 203                   | 115                          | 88                          |
| OCT/NOV/DEC           | 3                | 3                   | 2                          | 1                           | OCT/NOV/DEC           | 90                 | 255                   | 157                          | 98                          |
| JAN/FEB/MAR           | 2                | 0                   | 0                          | 0                           | JAN/FEB/MAR           | 70                 | 9                     | 19                           | -10                         |
| APR/MAY/JUNE          | 2                | 0                   | 0                          | 0                           | APR/MAY/JUNE          | 70                 | 0                     | 0                            | 0                           |